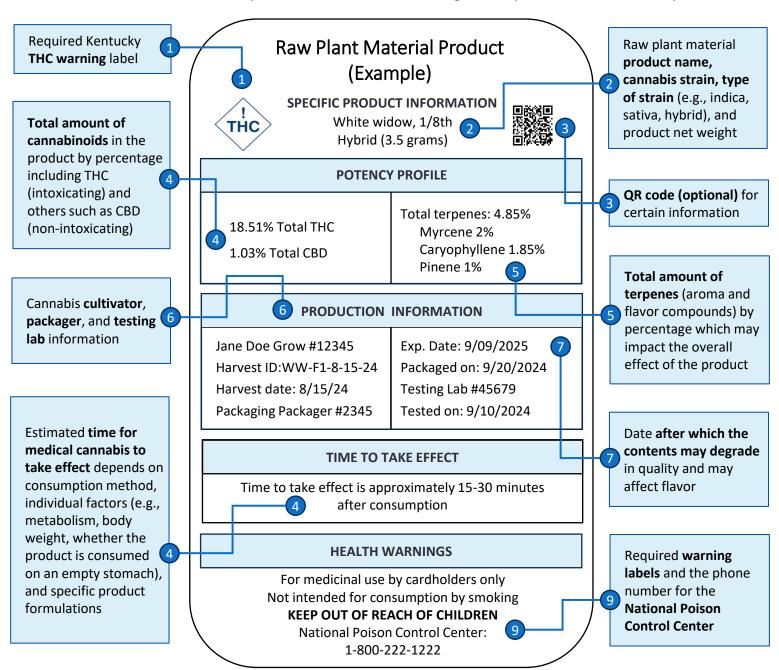

## How to read a medical cannabis raw plant material product label

The example below provides descriptions for the information included on a raw plant material product label. Medical cannabis in the form of raw plant material is <u>not for smoking</u> and may be used in homemade products.

Note: Certain information is required on the label of a medical cannabis product; however, this information may be presented differently based on the product type and the licensed cannabis businesses which packaged and sold the product.