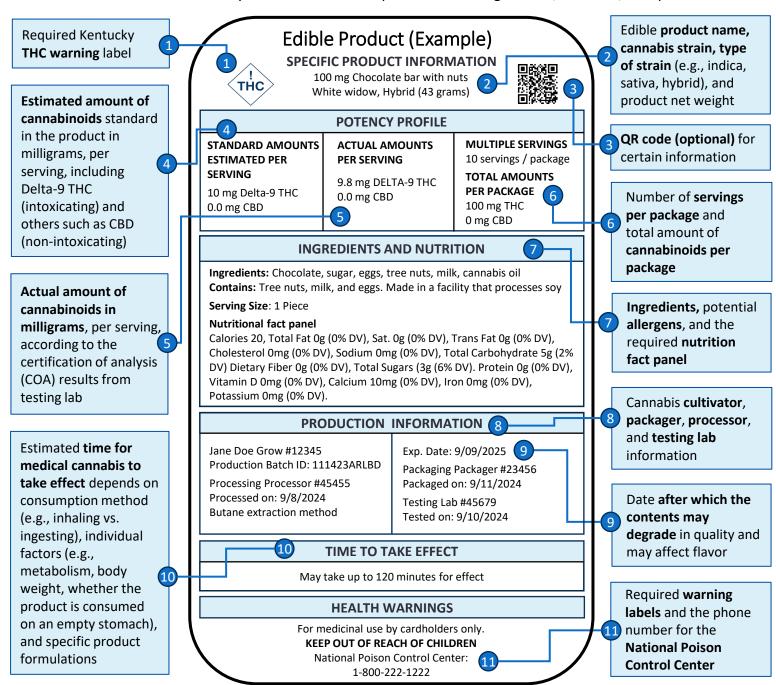

## How to read a medical cannabis edible product label

The example below provides descriptions for the information included on an edible product label. Medical cannabis in the form of edibles may include THC-infused products such as gummies, tinctures, or capsules.

Note: Certain information is required on the label of a medical cannabis product; however, this information may be presented differently based on the product type and the licensed cannabis businesses which packaged and sold the product.