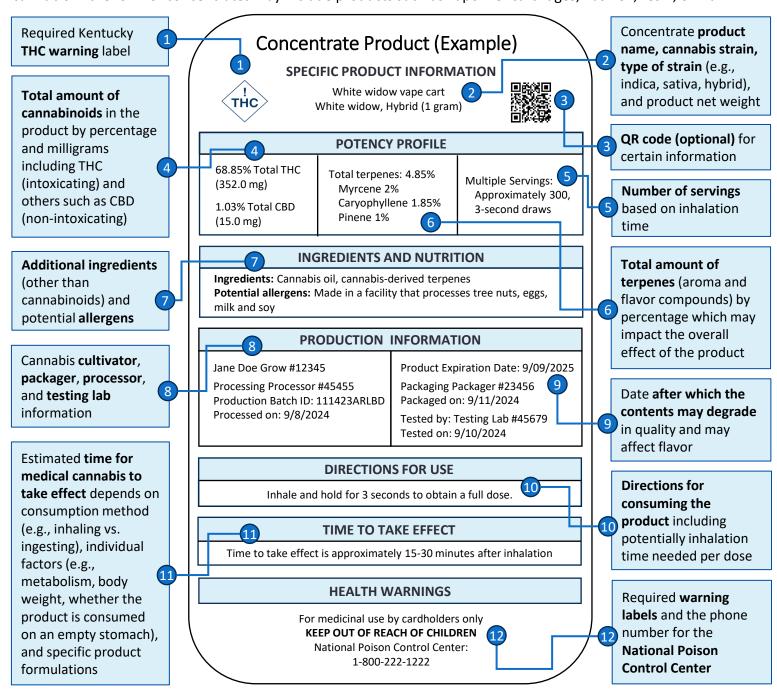

## How to read a medical cannabis concentrate product label

The example below provides descriptions for the information included on a concentrate product label. Medical cannabis in the form of concentrates may include products such as vaporizer cartridges, hash oil, resin, or wax.

Note: Certain information is required on the label of a medical cannabis product; however, this information may be presented differently based on the product type and the licensed cannabis businesses which packaged and sold the product.