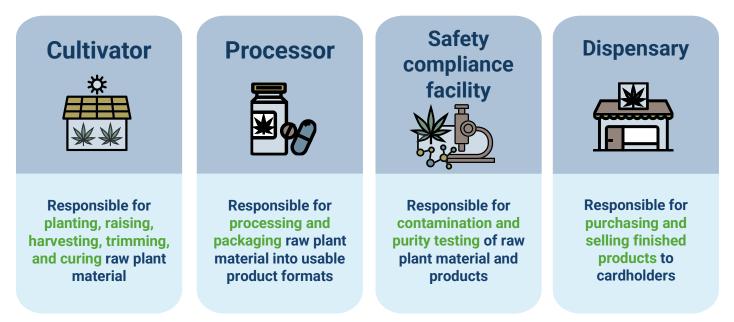

### **Business license types**

Business licensees provide medical cannabis products for registered cardholders from seed to sale. The Kentucky Medical Cannabis Program business structure establishes **four (4) types of business licenses** which allow an entity or individual to conduct activities related to the responsibilities included under each business type below.

Individuals or entities can apply for one of the four types of licenses to operate a medical cannabis business. Learn more about each cannabis business license type and the approved or prohibited activities associated by visiting the **Businesses** page on the program website.