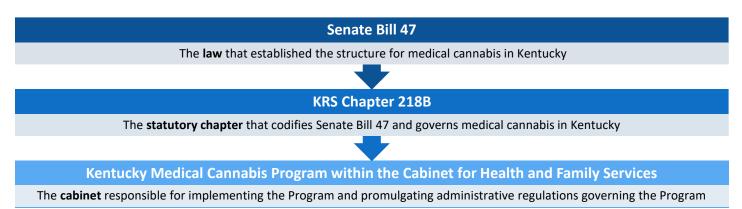

### **Business licensing structure**

Kentucky's medical cannabis program and framework was established by **Senate Bill 47**, the law that legalized medical cannabis healthcare for patients with qualifying medical conditions across the state. Senate Bill 47 created the structure for regulating the medical cannabis program, including licensed businesses, registered cardholders, and authorized medical cannabis practitioners.

Senate Bill 47 is codified in **KRS Chapter 218B**, and **915 KAR Chapter 1** contains all administrative regulations related to medical cannabis business licensing and operations.

The **Kentucky Medical Cannabis Program** is housed within the Cabinet for Health and Family Services and is charged with developing and implementing the processes by which medical cannabis can be made safe and accessible for registered qualified patients, visiting qualified patients, and designated caregivers.