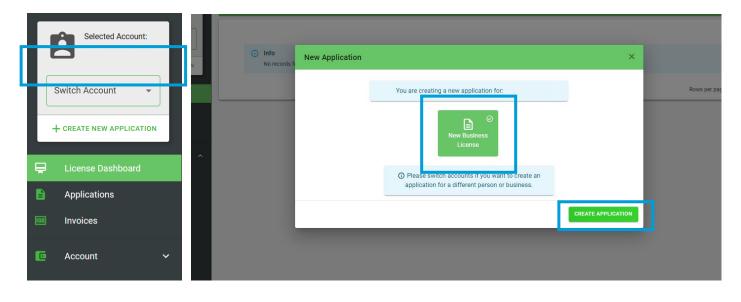

### 5. Creating a new application

To start an application, click the **+Create New Application** button from the **Applications** tab or on the left menu panel. This will prompt a light box titled "New Application" in which the user must click **New Business License**, confirming that the new application is created for the active account, then click **Create Application**.