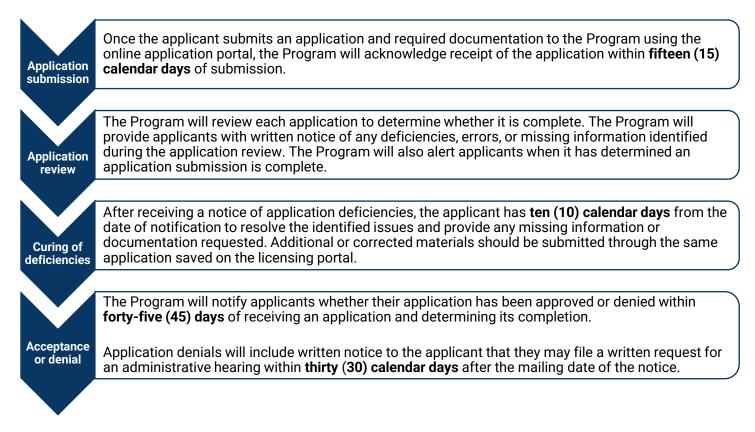

### **Application submission and review process**

All cannabis business applications are subject to review by the Program. Applicants will be provided the opportunity to cure deficiencies noted by the Program. The application and review process will follow the timeline below:

The confirmation of payment email does not indicate that the Program has acknowledged receipt of your application. This only means your application has been successfully submitted through the portal to the Program. You will receive notification of application receipt from the Program within fifteen (15) calendar days and that is when the review process begins.