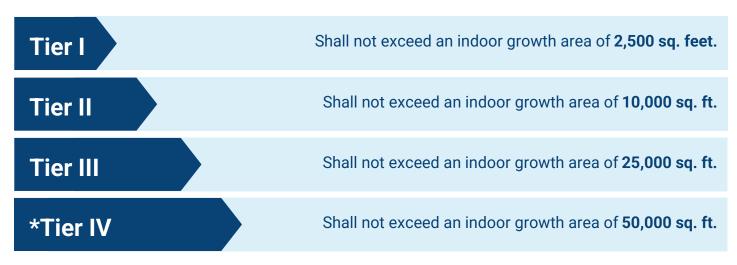

**Cultivator** licenses are further broken out into tiers based on the total square footage of cultivated space:

\*Tier IV cultivator licenses will not be available during the first initial license application availability period.

Cultivation areas greater than 50,000 sq. ft. under a single license are not permitted.