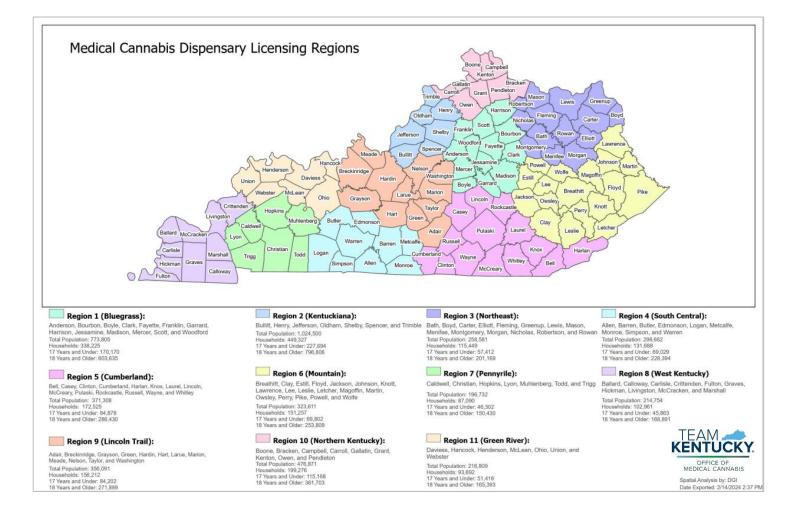

### An applicant may...

- Submit multiple applications for a license within one (1) cannabis business type so long as the following criteria is met:
  - Each application contains a separate and distinct physical address where the cannabis business proposes to operate;
  - Cultivator applicants may only submit one application per cultivation tier; and
  - Dispensary applicants may only submit **one application per medicinal cannabis region** as identified in the map published on the Kentucky Medical Cannabis Program's website and available in the Appendix.