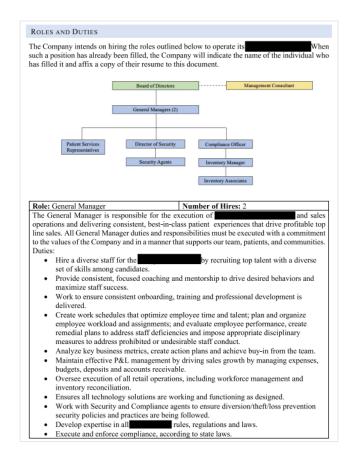

### **Business license types**

Business licensees provide medical cannabis products for registered cardholders from seed to sale. The Kentucky Medical Cannabis Program business structure establishes **four (4) types of business licenses** which allow an entity or individual to conduct activities related to the responsibilities included under each business type below.

Individuals or entities can apply for one of the four types of licenses to operate a medical cannabis business. Learn more about each cannabis business license type and the approved or prohibited activities associated by visiting the **Businesses** page on the program website.